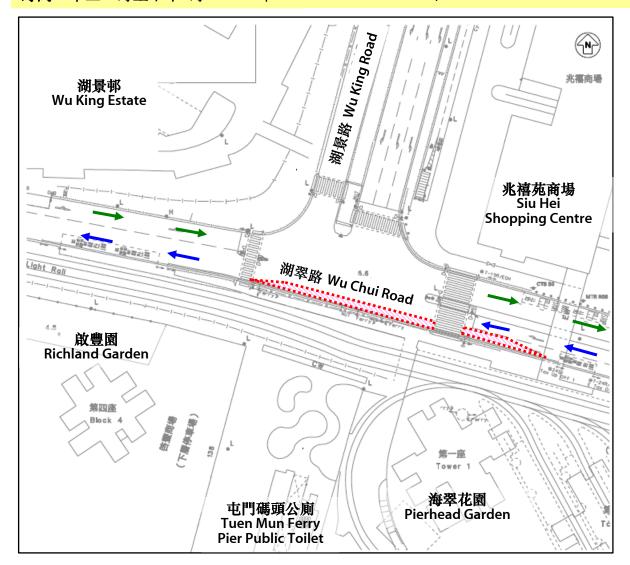

# 屯門南延綫項目 - 湖翠路臨時交通管理措施

屯門南延綫項目現正於湖翠路進行探坑工程。現階段於行人路進行的工程即 將完成,相關的行人路段亦將於二零二二年四月底前重新開放。

於<u>四月下旬至五月底期間,</u>將於湖翠路行車路繼續進行探坑工程,並實施下一階段的臨時交通管理措施。屆時,<u>由早上十時至下午六時</u>(星期日及公眾假期除外),湖翠路(西行)近湖景路交界的部分行車路段將暫時收窄(詳情請參考附圖)。現場會設置適當指示牌協助駕駛人士。

<u>From late April to the end of May 2022</u>, trial pit works will continue on Wu Chui Road carriageway. During the period, the next stage of temporary traffic management scheme will be implemented <u>from 10:00 am to 6:00 pm during the period except Sundays and public holidays</u>. Parts of the Wu Chui Road carriageway (westbound) near its junction with Wu King Road will be temporarily narrowed (Please refer to the attachment for details). Appropriate signs will be in place to direct drivers.

# Temporary Traffic Management Scheme on Wu Chui Road

實施日期:2022年4月下旬至5月底|

(星期日及公眾假期除外)

Implementation period: Late April to end of May 2022

(Except Sundays and Public Holidays)

**時間:**早上10時至下午6時 **Time:** 10:00 am to 6:00 pm